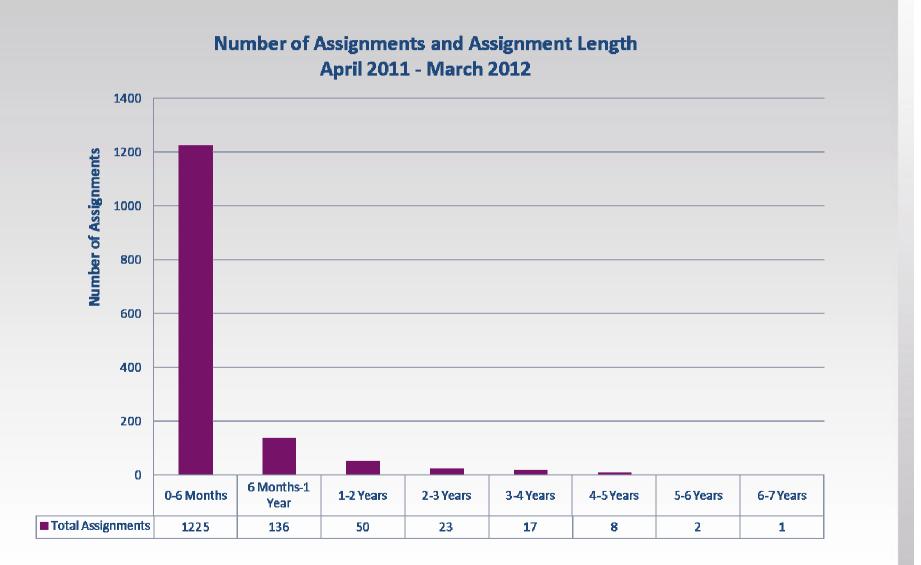

### Order Justification April 2011 – March 2012

#### AG001 - Holiday Cover

- AG002 Leave of Absence
- AG003 Long Term Sickness
- AG004 Short Term Sickness
- AG005 Planned Peak
- AG006 Maternity Leave

AG009 - Project Work

| Justification                                                            | Number of Orders Percenta | ge of Total S | pend          |
|--------------------------------------------------------------------------|---------------------------|---------------|---------------|
| AG001 - Holiday Cover                                                    | 329                       | 25.21         | £781,006.17   |
| AG002 - Leave of Absence                                                 | 208                       | 15.94         | £493,766.82   |
| AG003 - Long Term Sickness                                               | 76                        | 5.82          | £180,414.80   |
| AG004 - Short Term Sickness                                              | 324                       | 24.83         | £769,136.77   |
| AG005 - Planned Peak                                                     | 113                       | 8.66          | £268,248.32   |
| AG006 - Maternity Leave                                                  | 18                        | 1.38          | £42,729.82    |
| AG009 - Project Work                                                     | 13                        | 1.00          | £30,860.43    |
| AG010 - Replacement for Permanent Leaver/Vacant Permanent Post           | 169                       | 12.95         | £401,185.54   |
| AG011 - Replacement for Permanent Leaver/Vacant Temporary post           | 6                         | 0.46          | £14,243.27    |
| AG012 - Replacement for Permanent Leaver/Vacant Fixed Term Contract post | 11                        | 0.84          | £26,112.67    |
| AG013 - New Position                                                     | 10                        | 0.77          | £23,738.79    |
| AG014 - Planned Training/Meeting                                         | 28                        | 2.15          | £66,468.61    |
| Total                                                                    | 1305                      | 100.00        | £3,097,912.00 |