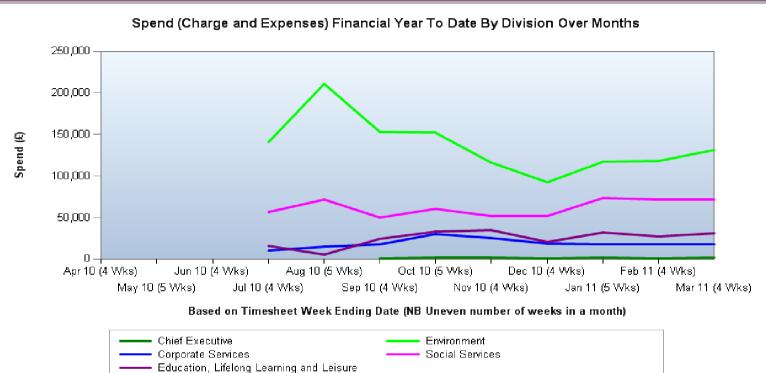

# Spend by Directorate July 2010 March 2011

comensura 🧿

|                                          | Charge        | Expenses   | Spend         |
|------------------------------------------|---------------|------------|---------------|
| Chief Executive                          | £7,173.35     | £0.00      | £7,173.35     |
| Corporate Services                       | £170,277.58   | £72.78     | £170,350.36   |
| Education, Lifelong Learning and Leisure | £222,689.93   | £629.55    | £223,319.48   |
| Environment                              | £1,228,416.18 | £4,445.16  | £1,232,861.34 |
| Social Services                          | £549,246.63   | £10,529.10 | £559,775.73   |
| Total                                    | £2,177,803.67 | £15,676.59 | £2,193,480.26 |

### Total Spend and Savings July 2010 – March 2011

comensura 👌

| Directorate                            | Total<br>Charges | Total<br>Expenses | Savings    | Total<br>Spend | Percentage<br>Savings |
|----------------------------------------|------------------|-------------------|------------|----------------|-----------------------|
| Chief Executive                        | £7,173.35        | £0.00             | £621.14    | £7,173.35      | 9.3%                  |
| Corporate<br>Services                  | £170,277.58      | £72.78            | £14,668.19 | £170,350.36    | 2.5%                  |
| Education,<br>Lifelong<br>Learning and | £222,689.93      | £629.55           | £7,746.43  | £223,319.48    | 3.4%                  |
| Environment                            | £1,228,416.18    | £4,445.16         | £9,677.41  | £1,232,861.34  | 1.1%                  |
| Social Services                        | £549,246.63      | £10,529.10        | £27,848.14 | £559,775.73    | 4.8%                  |
| Total                                  | £2,177,803.67    | £15,676.59        | £60,561.31 | £2,193,480.26  | 2.7%                  |