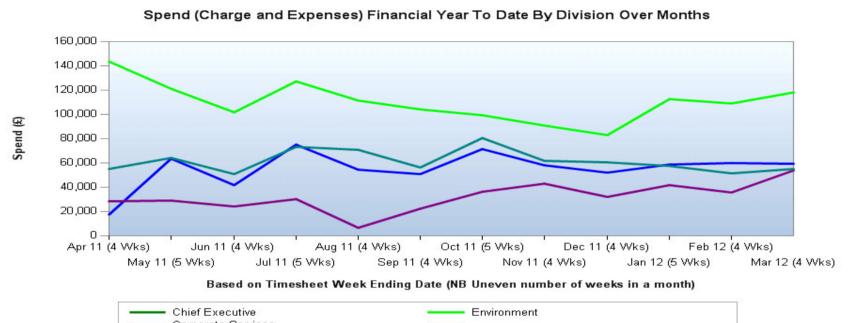

# Spend by Directorate April 2011 March 2012

comensura 🧿

|   | offici Excoutino                                             | Ennorm          |  |
|---|--------------------------------------------------------------|-----------------|--|
| ) | <ul> <li>Corporate Services</li> </ul>                       |                 |  |
| _ | <ul> <li>Education, Lifelong Learning and Leisure</li> </ul> | Social Services |  |
|   |                                                              |                 |  |

|                                          |               | Spend      |               |
|------------------------------------------|---------------|------------|---------------|
|                                          | Charge        | Expenses   | · · · · · ·   |
| Chief Executive                          | £607.42       | £0.00      | £607.42       |
| Corporate Services                       | £656,362.46   | £5,102.66  | £661,465.12   |
| Education, Lifelong Learning and Leisure | £380,598.17   | £46.00     | £380,644.17   |
| Environment                              | £1,319,218.86 | £1,028.80  | £1,320,247.66 |
| Social Services                          | £714,872.84   | £20,075.08 | £734,947.92   |
| Total                                    | £3,071,659.75 | £26,252.54 | £3,097,912.29 |

# Total Spend and Savings April 2011 – March 2012

comensura 👌

| Charge        | Expenses                                                              | Savings                                                                                                                        | Total<br>Spend                                                                                                                             | %                                                                                                                                                                                                                                                                                                                                                                                                                       |
|---------------|-----------------------------------------------------------------------|--------------------------------------------------------------------------------------------------------------------------------|--------------------------------------------------------------------------------------------------------------------------------------------|-------------------------------------------------------------------------------------------------------------------------------------------------------------------------------------------------------------------------------------------------------------------------------------------------------------------------------------------------------------------------------------------------------------------------|
| £607.00       | £0.00                                                                 | £26.97                                                                                                                         | £607.00                                                                                                                                    | 4.3%                                                                                                                                                                                                                                                                                                                                                                                                                    |
| £656,362.00   | £5,102.00                                                             | £17,919.73                                                                                                                     | £661,465.00                                                                                                                                | 2.6%                                                                                                                                                                                                                                                                                                                                                                                                                    |
| £380,598.00   | £46.00                                                                | £13,868.93                                                                                                                     | £380,644.00                                                                                                                                | 3.5%                                                                                                                                                                                                                                                                                                                                                                                                                    |
| £1,319,218.00 | £1,028.00                                                             | £16,643.94                                                                                                                     | £1,320,247.0<br>0                                                                                                                          | 1.2%                                                                                                                                                                                                                                                                                                                                                                                                                    |
| £714,874.00   | £20,075.00                                                            | £33,510.03                                                                                                                     | £734,947.00                                                                                                                                | 4.5%                                                                                                                                                                                                                                                                                                                                                                                                                    |
| £3,071,659.00 | £26,251.00                                                            | £81,969.60                                                                                                                     | £3,097,910.0<br>0                                                                                                                          | 2.6%                                                                                                                                                                                                                                                                                                                                                                                                                    |
|               | £607.00<br>£656,362.00<br>£380,598.00<br>£1,319,218.00<br>£714,874.00 | £607.00       £0.00         £656,362.00       £5,102.00         £380,598.00       £46.00         £1,319,218.00       £1,028.00 | £607.00£0.00£26.97£656,362.00£5,102.00£17,919.73£380,598.00£46.00£13,868.93£1,319,218.00£1,028.00£16,643.94£714,874.00£20,075.00£33,510.03 | £607.00       £0.00       £26.97       £607.00         £6556,362.00       £5,102.00       £17,919.73       £661,465.00         £380,598.00       £46.00       £13,868.93       £380,644.00         £1,319,218.00       £1,028.00       £16,643.94       £1,320,247.0         £714,874.00       £20,075.00       £33,510.03       £734,947.00         £3,071,659.00       £26,251.00       £81,969.60       £3,097,910.0 |