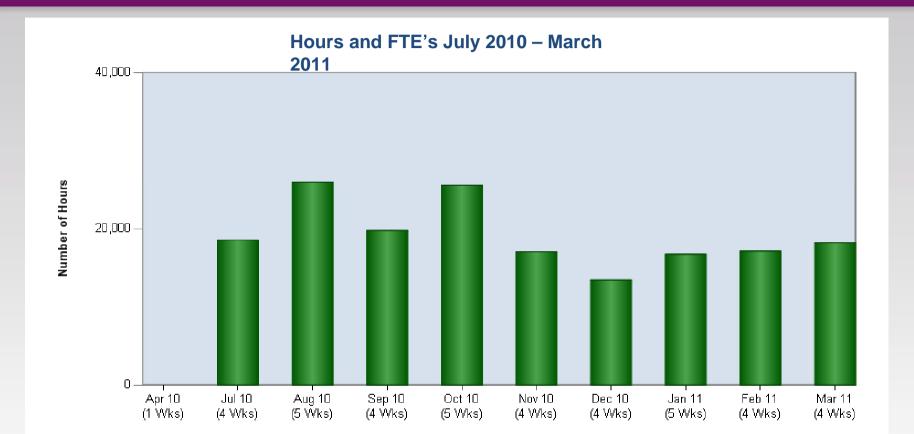

# Number of Hours and FTE's per month – July 10 to March 2011

comensura 🧿

Based on Timesheet Week Ending Date (NB Uneven number of weeks in a month)

| Number Of Hours Over<br>Last 12 Months | Apr<br>10 | Jul<br>10 | Aug<br>10 | Sep<br>10 | Oct<br>10 | Nov<br>10 | Dec<br>10 | Jan<br>11 | Feb<br>11 | Mar<br>11 | Total   |
|----------------------------------------|-----------|-----------|-----------|-----------|-----------|-----------|-----------|-----------|-----------|-----------|---------|
| Total Hours                            | 0         | 18,564    | 25,936    | 19,769    | 25,589    | 17,048    | 13,460    | 16,738    | 17,126    | 18,226    | 172,455 |
| Weeks in Month                         | 1         | 4         | 5         | 4         | 5         | 4         | 4         | 5         | 4         | 4         | 40      |
| Average Hours Per Week                 | 0         | 4,641     | 5,187     | 4,942     | 5,118     | 4,262     | 3,365     | 3,348     | 4,282     | 4,556     | 4,311   |
| Equivalent FTEs (37 Hours)             | 0.0       | 125.4     | 140.2     | 133.6     | 138.3     | 115.2     | 90.9      | 90.5      | 115.7     | 123.1     | 116.5   |