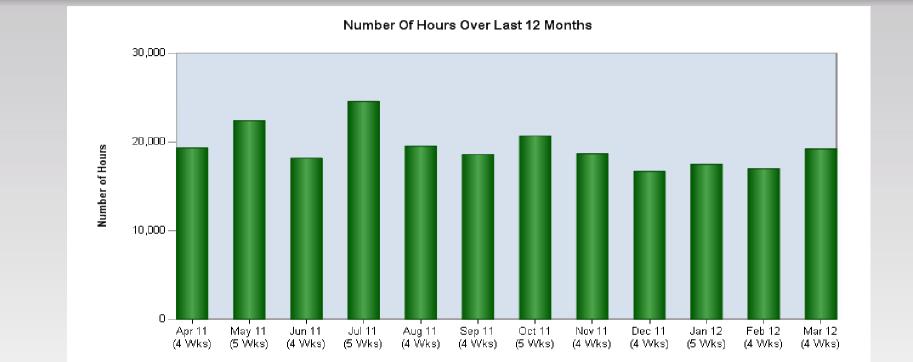

# Number of Hours and FTE's per month - April 2011 – March 2012

#### Based on Timesheet Week Ending Date (NB Uneven number of weeks in a month)

comensura 🧭

| Number Of Hours Over Last 12<br>Months | Apr<br>11 | May<br>11 | Jun<br>11 | Jul<br>11 | Aug<br>11 | Sep<br>11 | Oct<br>11 | Nov<br>11 | Dec<br>11 | Jan<br>12 | Feb<br>12 | Mar<br>12 | Total   |
|----------------------------------------|-----------|-----------|-----------|-----------|-----------|-----------|-----------|-----------|-----------|-----------|-----------|-----------|---------|
| Total Hours                            | 19,324    | 22,414    | 18,145    | 24,558    | 19,514    | 18,578    | 20,686    | 18,632    | 16,675    | 17,467    | 16,960    | 19,238    | 232,192 |
| Weeks in Month                         | 4         | 5         | 4         | 5         | 4         | 4         | 5         | 4         | 4         | 5         | 4         | 4         | 52      |
| Average Hours Per Week                 | 4,831     | 4,483     | 4,536     | 4,912     | 4,878     | 4,645     | 4,137     | 4,658     | 4,169     | 3,493     | 4,240     | 4,810     | 4,465   |
| Equivalent FTEs (37 Hours)             | 130.6     | 121.2     | 122.6     | 132.7     | 131.8     | 125.5     | 111.8     | 125.9     | 112.7     | 94.4      | 114.6     | 130.0     | 120.7   |